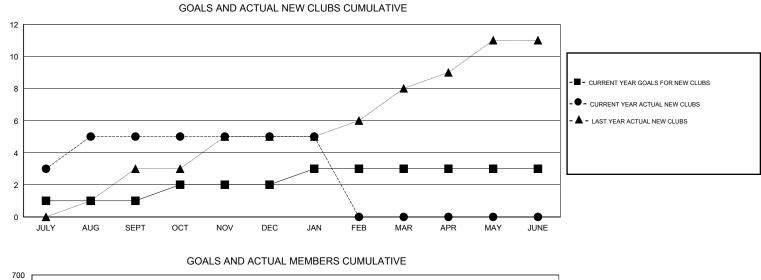

## GMT: V S Kukreja

| LOCATION INDIA |
|----------------|
|----------------|

|               |                  | Clubs            |                  |                  | Members               |                    |                                     |                    |                  |  |
|---------------|------------------|------------------|------------------|------------------|-----------------------|--------------------|-------------------------------------|--------------------|------------------|--|
|               | RESU             | TS FOR 2015-2016 |                  |                  | RESULTS FOR 2015-2016 |                    |                                     |                    |                  |  |
| QUARTER       | NEW CLUB<br>GOAL | NEW CLUBS        | DROPPED<br>CLUBS | NET<br>GAIN/LOSS | QUARTER               | NEW MEMBER<br>GOAL | CHARTER AND<br>NEW MEMBERS<br>ADDED | DROPPED<br>MEMBERS | NET<br>GAIN/LOSS |  |
| JULY/AUG/SEPT | 1                | 5                | 0                | 5                | JULY/AUG/SEPT         | 35                 | 167                                 | 153                | 14               |  |
| OCT/NOV/DEC   | 1                | 0                | 3                | -3               | OCT/NOV/DEC           | 50                 | 88                                  | 157                | -69              |  |
| JAN/FEB/MAR   | 1                | 0                | 1                | -1               | JAN/FEB/MAR           | 35                 | 17                                  | 30                 | -13              |  |
| APR/MAY/JUNE  | 0                | 0                | 0                | 0                | APR/MAY/JUNE          | 10                 | 0                                   | 0                  | 0                |  |