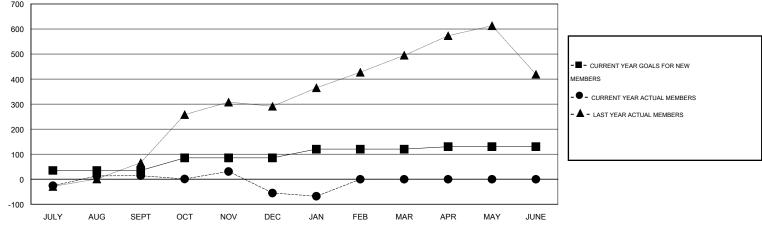

## GMT: V S Kukreja

| LOCATION INDIA |
|----------------|
|----------------|

|               |                  | Clubs            |                  |                  | Members               |                    |                                     |                    |                  |  |
|---------------|------------------|------------------|------------------|------------------|-----------------------|--------------------|-------------------------------------|--------------------|------------------|--|
|               | RESU             | TS FOR 2015-2016 |                  |                  | RESULTS FOR 2015-2016 |                    |                                     |                    |                  |  |
| QUARTER       | NEW CLUB<br>GOAL | NEW CLUBS        | DROPPED<br>CLUBS | NET<br>GAIN/LOSS | QUARTER               | NEW MEMBER<br>GOAL | CHARTER AND<br>NEW MEMBERS<br>ADDED | DROPPED<br>MEMBERS | NET<br>GAIN/LOSS |  |
| JULY/AUG/SEPT | 1                | 5                | 0                | 5                | JULY/AUG/SEPT         | 35                 | 167                                 | 153                | 14               |  |
| OCT/NOV/DEC   | 1                | 0                | 3                | -3               | OCT/NOV/DEC           | 50                 | 88                                  | 157                | -69              |  |
| JAN/FEB/MAR   | 1                | 0                | 1                | -1               | JAN/FEB/MAR           | 35                 | 17                                  | 30                 | -13              |  |
| APR/MAY/JUNE  | 0                | 0                | 0                | 0                | APR/MAY/JUNE          | 10                 | 0                                   | 0                  | 0                |  |